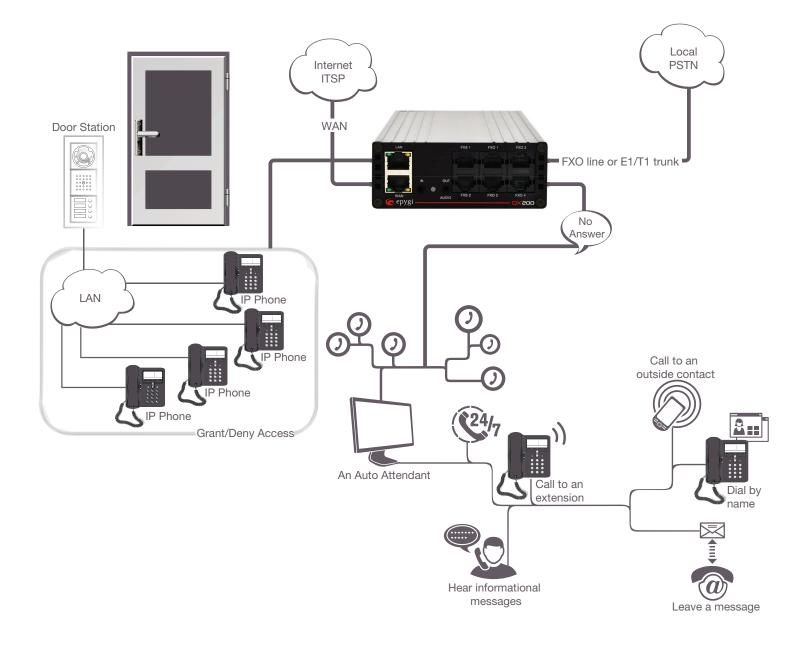

## Adding Door Access Control

- When visitors or delivery personnel approach your building's front door, they can press ENTER on the keypad which will then place a call to handsets or cell phones. Employees can then speak to these visitors and allow them entrance.
- If employees are not able to answer the door access control call, a recording will play directing the guest to leave a message. This message will be sent as an email or SMS notification to employees for immediate action.